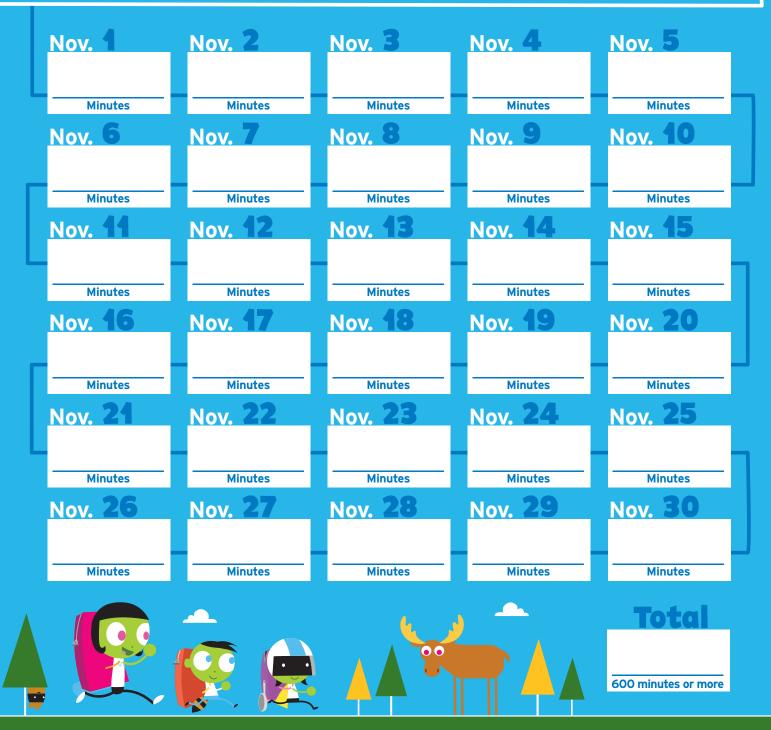

## 28<sup>®</sup>Annual Explore the World of Reading November 1-30, 2

Challenge your kids, preschool through sixth grade, to read 20 minutes each day during the month of November. Track your minutes on the reading log on the back.

Submit your minutes for the whole month at pbsutah.org/reading starting November 30 to receive your Adventure Pass. The pass includes tickets and coupons to your favorite museums, zoos, and activities around town.

**READING LOGS** must be submitted by **December 15, 2020!** 

pbsutah.org/reading PBS Utah

•

**READING LOG** Read 20 min. each day!

Track your minutes and enter them at pbsutah.org/reading by DECEMBER 15

## Track your minutes and enter them at pbsutah.org/reading by December 15

| Child's Name:   |                 |
|-----------------|-----------------|
| Parent's Name:  | PreK/Kinder 4th |
| Parent's Email: | 🚺 1st 🚺 5th     |
| Zip Code:       | 2nd 6th         |